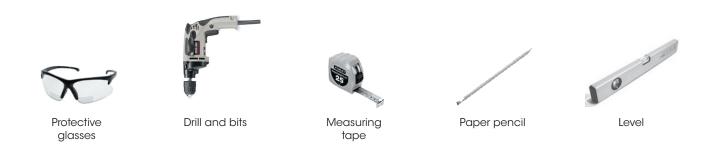

furniture



### **BEFORE YOU BEGIN**

Your choice is a testimonial to your excellent taste. Thank you for choosing from among WETSTYLE's quality line of products. We recommend that you carefully read this guide to ensure your furniture's proper installation and reliability for many years to come.

# **TOOLS AND EQUIPMENT**



### FURNITURE - DRILLING GUIDE, CLEANING GUIDE & WARRANTY

### WETSTYLE DRILLING INSTRUCTION / drain and faucets installation

1.Using a white pencil, trace the openings required to install the drain and the faucet (single hole, 3-hole, or wall-mount faucet) on the cabinet.

# **ATTENTION :**

Before drilling the furniture, please make sure that the holes do not interfere with the drawer operation.

2.Using a 3/8" drill, drill holes at the ends of the inside edges of the tracing.

3.Use a Jig-saw to cut around the tracing in order to complete the desired opening.

4.Tap drilling: use a hole saw with a 1-3/8" diameter.

### **SILICONE SEALANT**

1.Apply a silicone bead at the junction of the vanity top and the wall. This will prevent water from damaging the exposed wood on the back of the