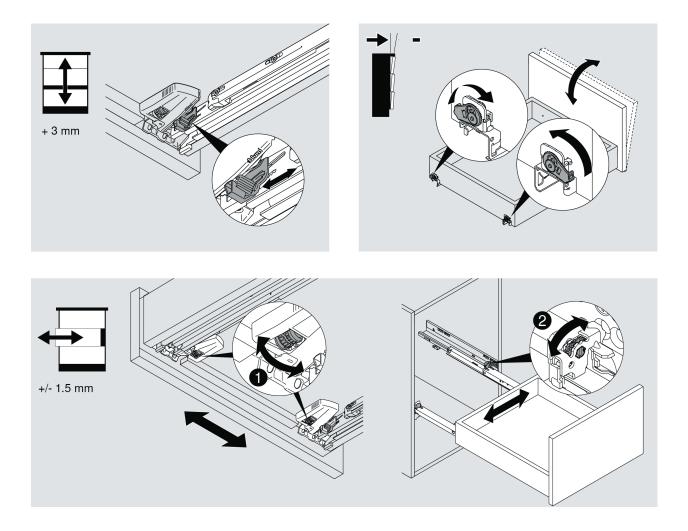

g a white pencil, trace the openings required to install the drain and the faucet (single hole, 3-hole, or wall-mount faucet) on the cabinet.

# **ATTENTION :**

Before drilling the furniture, please make sure that the holes do not interfere with the drawer operation.

2.Using a 3/8" drill, drill holes at the ends of the inside edges of the tracing.

3.Use a Jig-saw to cut around the tracing in order to complete the desired opening.

4.Tap drilling: use a hole saw with a 1-3/8" diameter.

### **SILICONE SEALANT**

1.Apply a silicone bead at the junction of the vanity top and the wall. This will prevent water from damaging the exposed wood on the back of the vanity.

2.Apply a silicone bead all around the sink. This will prevent water from going under the sink.

# VANITY DRAWER ADJUSTMENT



# **CLEANING GUIDE**

The WETSTYLE furniture is ultra-easy to clean: after each use, simply wipe with a soft cloth after each use, to remove any surface dirt.

For standard cleaning, we recommend using warm water with vinegar.

**Do not use** abrasive products or cream cleansers. **Never use** petroleum-based products when cleaning, i.e. paint thinners or other solvents, as they may damage the wood surface.

### WARRANTY

The warranty on WETSTYLE products covers all defects in materials and manufacturing for a period of one year from the date on which the owner originally purchased the product directly from WETSTYLE or from an authorized retailer. This warranty is valid for the original owner only.

This warranty does not apply to cases in which a product was incorrectly installed, nor t