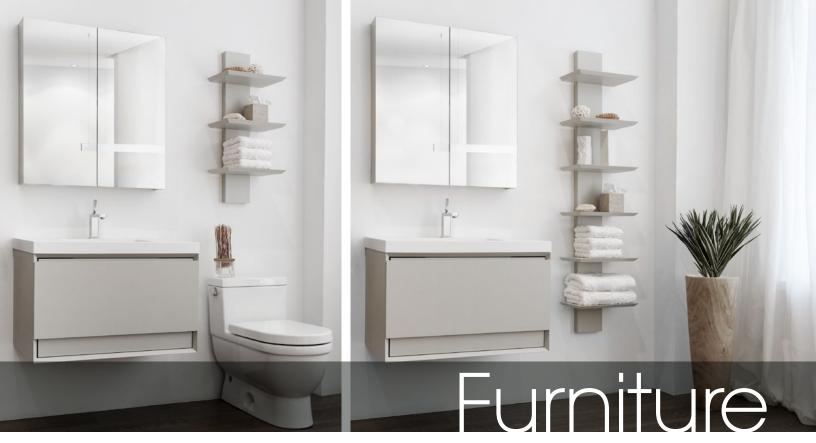

# Towel holders M 32TH, M 60TH

8 3/4 depth x 14 width x 32 height – 222 x 356 x 812 mm 8 3/4 depth x 14 width x 60 height – 222 x 356 x 1524 mm