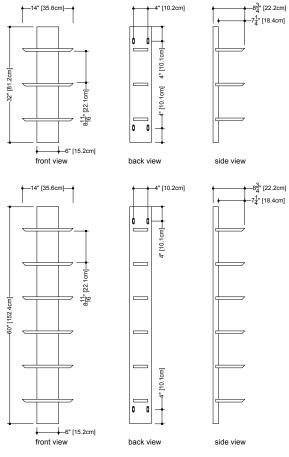

# Towel holders M 32TH, M 60TH

8 3/4 depth x 14 width x 32 height – 222 x 356 x 812 mm 8 3/4 depth x 14 width x 60 height – 222 x 356 x 1524 mm