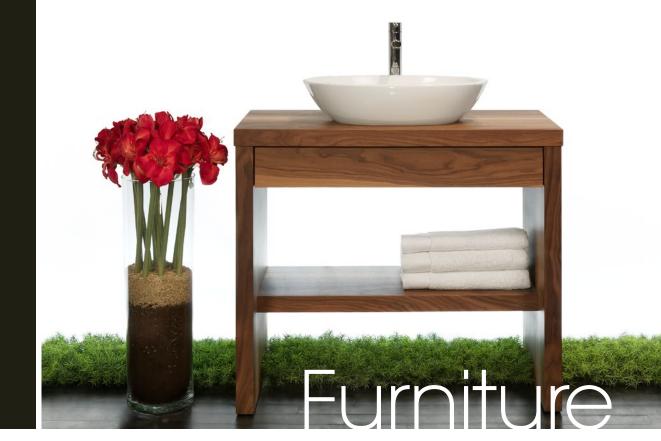

## premium wood

torrified eucalyptus mozambique

- Top part perimeter and all exposed edges of console are made of solid wood 1/8" thick
- Other surfaces are in all natural wood veneer
- AWI rated level 5 marine grade finish for moisture resistance and durability (industry's highest finishing class)
- Solid maple dovetailed drawers
- Adjustable legs
- Recessed handles