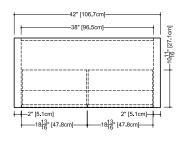

# Vanity Z 120 - 1 drawer - 20" depth

lenght - inch 24 - 30 - 36 lenght - cm 61 - 76 - 91

plan view

front view side view

Approximate measurement.
The manufacturer accepts 1/4" (6.35mm) variance.