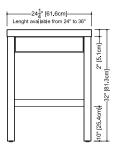

# Vanity Z 120 - 1 drawer - 20" depth

lenght - inch 24 - 30 - 36 lenght - cm 61 - 76 - 91

plan view

front view side view

Approximate measurement.
The manufacturer accepts 1/4" (6.35mm) variance.

front view

- Adjustable legs
- Recessed handles

For vessel sink or Cube Metro lavatory combinations match only with rear drain vessel sink