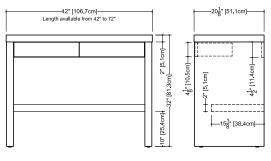

# Vanity Z 120 - 2 drawers - 20" depth

lenght - inch 42 - 48 - 54 - 60 - 66 - 72 lenght - cm 107 - 122 - 137 - 152 - 167 - 183

side view

plan vlew

## premium wood

torrified eucalyptus mozambique

WETSTYLE cannot be held responsible for any technical errors and reserves the right to make revisions without notice.

Approximate measurement.
The manufacturer accepts ¼" (6.35mm) variance.

front view

- Adjustable legs
- Recessed handles

For vessel sink or Cube Metro lavatory combinations match only with rear drain vessel sink