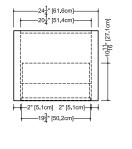

# Vanity Z 120 - 1 drawer - 20" depth

lenght - inch 24 - 30 - 36 lenght - cm 61 - 76 - 91

plan view

front view side view

Approximate measurement.
The manufacturer accepts 1/4" (6.35mm) variance.