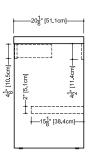

# Vanity Z 120 - 2 drawers - 20" depth

lenght - inch 42 - 48 - 54 - 60 - 66 - 72 lenght - cm 107 - 122 - 137 - 152 - 167 - 183

side view

plan vlew

## premium wood

torrified eucalyptus mozambique

WETSTYLE cannot be held responsible for any technical errors and reserves the right to make revisions without notice.

Approximate measurement.
The manufacturer accepts ¼" (6.35mm) variance.