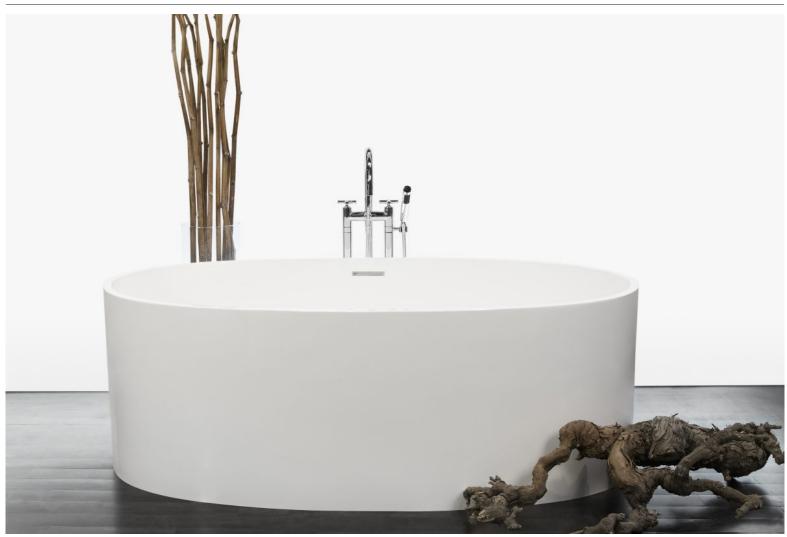

## **FEATURES**

Handcrafted in Montreal, Canada

Two back rest inclines: seated and reclined.

Integrated overflow

Soft toe touch drain

Plug & Bathe drain connection for quick install

Wood bridge in Wenge shade included

## **TECHNICAL DETAILS**

Width: 34"Length: 65"Height: 22"

• Weight: 243 lbs / 110 kg

Soft-touch pop-up drain, for built-in overflow. Fits both 1-1/2" ABS drain waste and 1-1/2" tubular brass

1-1/2" ABS Direct vertical drain waste fitting (copper/brass option also available)