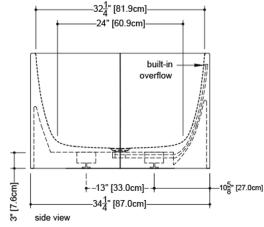

## **TECHNICAL DETAILS**

Width: 34"Length: 65"Height: 22"

• Weight: 243 lbs / 110 kg

Soft-touch pop-up drain, for built-in overflow. Fits both 1-1/2" ABS drain waste and 1-1/2" tubular brass

1-1/2" ABS Direct vertical drain waste fitting (copper/brass option also available)

#### **BBE02**

WETSTYLE cannot be held responsible for any technical errors and reserves the right to make revisions without notice. Approximate measurement. The manufacturer accepts ¼" (6.35mm) variance.