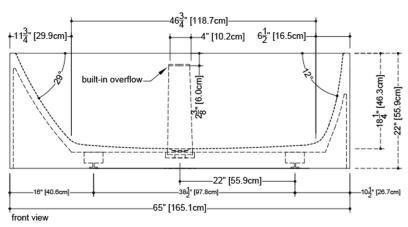

## **TECHNICAL DETAILS**

Width: 34"Length: 65"Height: 22"

• Weight: 243 lbs / 110 kg

Soft-touch pop-up drain, for built-in overflow. Fits both 1-1/2" ABS drain waste and 1-1/2" tubular brass

1-1/2" ABS Direct vertical drain waste fitting (copper/brass option also available)

#### **BBE02**

WETSTYLE cannot be held responsible for any technical errors and reserves the right to make revisions without notice. Approximate measurement. The manufacturer accepts ¼" (6.35mm) variance.