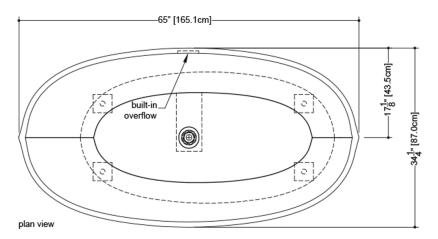

## **TECHNICAL DETAILS**

Width: 34"Length: 65"Height: 22"

• Weight: 243 lbs / 110 kg

Soft-touch pop-up drain, for built-in overflow. Fits both 1-1/2" ABS drain waste and 1-1/2" tubular brass

1-1/2" ABS Direct vertical drain waste fitting (copper/brass option also available)

#### **BBE02**

WETSTYLE cannot be held responsible for any technical errors and reserves the right to make revisions without notice. Approximate measurement. The manufacturer accepts ¼" (6.35mm) variance.