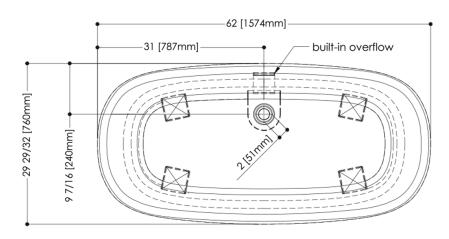

## **TECHNICAL DETAILS**

Width: 29.88"Length: 62"Height: 22.875"

• Weight: 133 lbs / 60 kg

WETSTYLE Plug & Bathe<sup>™</sup> overflow and drain connection system includes:

Soft-touch pop-up drain, for built-in overflow. Fits both 1-1/2" ABS drain waste and 1-1/2" tubular brass

1-1/2" ABS Direct vertical drain waste fitting (copper/brass option also available)

1-1/2" ABS 90° Elbow drain waste fitting (copper/brass option also available)

29 29/32 [759mm] [23 21/35 [233 mm]] [23 21/35 [611mm]] side view