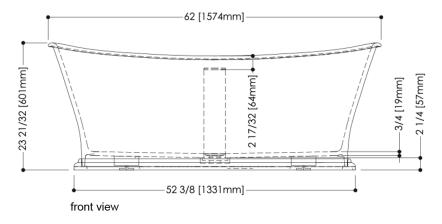

## **TECHNICAL DETAILS**

Width: 29.88"Length: 62"Height: 22.875"

• Weight: 133 lbs / 60 kg

WETSTYLE Plug & Bathe<sup>™</sup> overflow and drain connection system includes:

Soft-touch pop-up drain, for built-in overflow. Fits both 1-1/2" ABS drain waste and 1-1/2" tubular brass

1-1/2" ABS Direct vertical drain waste fitting (copper/brass option also available)

1-1/2" ABS 90° Elbow drain waste fitting (copper/brass option also available)

29 29/32 [759mm] [23 21/35 [233 mm]] [23 21/35 [611mm]] side view