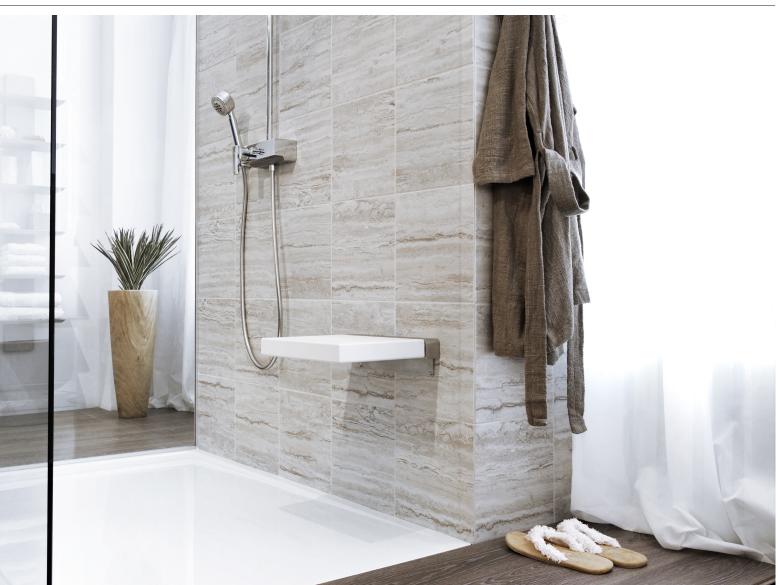

# Complements CUBE SEAT 14 IN.

COMPLEMENTS

Design Wetstyle Design Lab

## **FEATURES**

Water-resistant Seat made of soft polyurethane foam Base made of stainless steel Weight rating: up to 285 lb/130 kg Made in Italy

STC14WM-M-5

## NOTES

Important: Requires wall reinforcement.