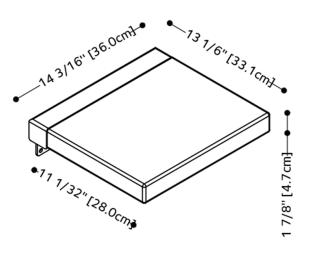

# **TECHNICAL DETAILS**

• Length: 14"

side view, closed

WETSTYLE cannot be held responsible for any technical errors and reserves the right to make revisions without notice. Approximate measurement. The manufacturer accepts <sup>1</sup>/<sub>4</sub>" (6.35mm) variance.