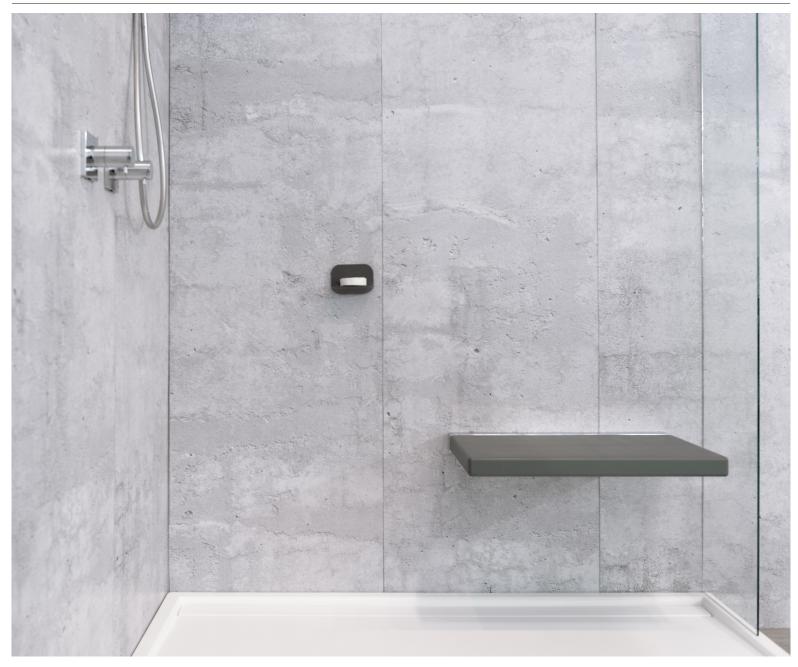

# **CUBE SEAT 24 IN.**

COMPLEMENTS

**Design** Wetstyle Design Lab

### **TECHNICAL DETAILS**

ADA-compliant

Water-resistant

Seat made of soft polyurethane foam

Base made of stainless steel

Weight rating: up to 400 lb/180 kg

Made in Italy

• Length: 24"

#### **Stainless Steel Finish**

• Cube Wall-mounted Shower Seat - 24" Width

Mirror (#M)

#### color

- Grey (#6)
- White (#5)